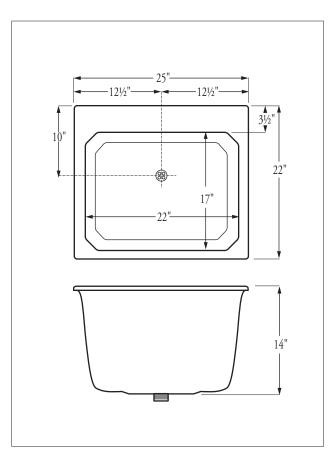

## Florestone Model SR Self-Rimming Utility Sink

25" x 22" x 14"

Weight:

 SR-1 (1/Box):
 14 lbs.

 SR-3 (3/Box):
 38 lbs.

 Capacity
 38 gallons

## FLORESTONE PRODUCTS CO., INC.

2851 Falcon Drive • Madera, CA 93637

T. 559.661.4171 • T. 800.446.8827

F. 559.661.2070 • florestone.com

Inside Tray Dimensions: 17" x 22"