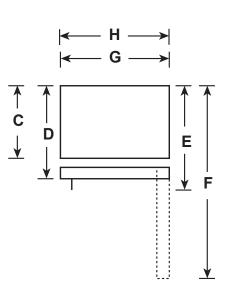

### **DIMENSIONS AND INSTALLATION INFORMATION (IN INCHES)**

| OVERALL<br>DIMENSIONS | Height to top of hinge (in.) A                                   | 67-3/8 |
|-----------------------|------------------------------------------------------------------|--------|
|                       | Height to top of case (in.) <b>B</b>                             | 66-7/8 |
|                       | Case depth without door (in.) C                                  | 26-3/4 |
|                       | Case depth less door handle (in.) <b>D</b>                       | 30-1/2 |
|                       | Case depth with door handle (in.) E                              | 30-1/2 |
|                       | Depth with fresh food door open 90° (in.) <b>F</b>               | 57     |
|                       | Width (in.) <b>G</b>                                             | 28     |
|                       | Width with door open 90° with door handle (in.) $\boldsymbol{H}$ | 28-1/2 |
| AIR<br>CLEARANCES     | Each side (in.)                                                  | 3/4    |
|                       | Top (in.)                                                        | 1      |
|                       | Back (in.)                                                       | 2      |