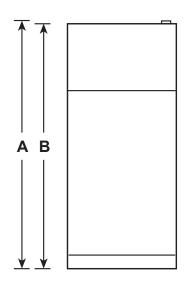

### **DIMENSIONS AND INSTALLATION INFORMATION (IN INCHES)**

| OVERALL<br>DIMENSIONS | Height to top of hinge (in.) A                                   | 67-3/8 |
|-----------------------|------------------------------------------------------------------|--------|
|                       | Height to top of case (in.) <b>B</b>                             | 66-7/8 |
|                       | Case depth without door (in.) C                                  | 26-3/4 |
|                       | Case depth less door handle (in.) <b>D</b>                       | 30-1/2 |
|                       | Case depth with door handle (in.) E                              | 30-1/2 |
|                       | Depth with fresh food door open 90° (in.) <b>F</b>               | 57     |
|                       | Width (in.) <b>G</b>                                             | 28     |
|                       | Width with door open 90° with door handle (in.) $\boldsymbol{H}$ | 28-1/2 |
| AIR<br>CLEARANCES     | Each side (in.)                                                  | 3/4    |
|                       | Top (in.)                                                        | 1      |
|                       | Back (in.)                                                       | 2      |