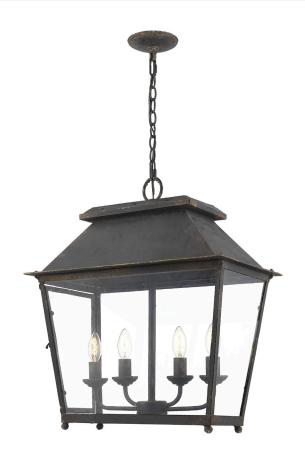

## ABINGDON

## 0804-4P ABI

UPC: 844375053922

4 Light Pendant Lantern

| Fixture Finish:              | Antique Black Iron   |                     |
|------------------------------|----------------------|---------------------|
| Glass/Shade Finish:          | Clear Glass          |                     |
| Materials:                   | Steel                | Glass               |
| Fixture Width:               | 21.25"               | 53.975cm            |
| Fixture Height:              | 24.25"               | 61.595cm            |
| Fixture Extension            | 12.5"                | 31.75cm             |
| Glass Diameter:              |                      |                     |
| Glass Height:                |                      |                     |
| Canopy Backplate Dimensions: | 5"Dia x 1"E          | 12.7cmDia x 2.54cmE |
| Chain:                       | 6'                   | 1.83m               |
| Rod:                         | NA                   | NA                  |
| Wire:                        | 10'                  | 3.048m              |
| Bulb Type:                   | Incandescent, Type B |                     |
| Wattage:                     | 4 x 60W(C)           |                     |
| Voltage:                     | 120                  |                     |
| Approved Location:           | Dry Location         |                     |
|                              |                      |                     |