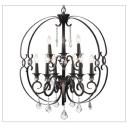

## 6 Light Chandelier

Beauty, glamour and fantasy are the inspirations behind this enchanted collection. Golden Lighting's Ella collection lends charm and romance to a room. The style is transitional, but ideal for eclectic and contemporary room decors. Riveting, multi-faceted clear crystal accents twinkle vivaciously. Offered in two finishes; the White Gold finish is deliccate and refined, while the Brushed Etruscan Bronze finish creates a dark beauty. Pendant chandeliers provide stylish focal points and this 6-light fixture is comfortably sized for a dining room or entry.

| Fixture Finish:              | Brushed Etruscan Bronze |                      |
|------------------------------|-------------------------|----------------------|
| Glass/Shade Finish:          |                         |                      |
| Materials:                   | Steel                   |                      |
| Fixture Width:               | 26"                     | 66.04cm              |
| Fixture Height:              | 31.375"                 | 79.6925cm            |
| Fixture Extension            |                         |                      |
| Glass Diameter:              |                         |                      |
| Glass Height:                |                         |                      |
| Canopy Backplate Dimensions: | 5.875"Dia x 1.375"E     | 14.92cmDia x 3.49cmE |
| Chain:                       | 6'                      | 1.83m                |
| Rod:                         | NA                      | NA                   |
| Wire:                        | 10'                     | 3.048m               |
| Bulb Type:                   | Incandescent, Type B    |                      |
| Wattage:                     | 6 x 60W(C)              |                      |
| Voltage:                     | 110                     |                      |
| Install Position:            |                         |                      |
| Approved Location:           | Dry Location            |                      |
| Safety Rating:               | UL,CUL                  |                      |
|                              |                         |                      |