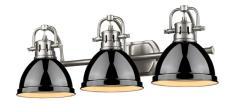

## DUNCAN PW 3602-BA3 PW-BK

UPC: 844375025523

- 3 Light Bath Vanity Contemporary Style with industrial feel
- Simple, classic silhouette
- Fixture body is available in Chrome and Pewter
- Variety of plated and painted metal shade finishes

| Fixture Finish:              | Pewter                     |                                |
|------------------------------|----------------------------|--------------------------------|
| Glass/Shade Finish:          | Black                      |                                |
| Materials:                   | Steel                      |                                |
| Fixture Dimensions:          | 24.5"W x 8.5"H x 8.25"E    | 62.23cmW x 21.59cmH x 20.96cmE |
| Weight:                      | 4.4 LBS                    |                                |
| Glass/Shade Dimensions:      | 6.5"Dia x 4.5"H            | 16.51cm Dia x 11.43cmH         |
| Canopy Backplate Dimensions: | 8.125"L x 8.375"H x 0.75"E | 20.64cmL x 21.27cmW x 1.91cmE  |
| Chain/Rod/Wire Dimensions:   | NA / N/A / 8"              | NA / NA / 20.32cm              |
| Bulb Type:                   | Incandescent, Type A       | No                             |
| Wattage:                     | 3 x 100W(M)                |                                |
| Voltage:                     | 110V                       |                                |
| Install Position:            |                            |                                |
| Approved Location:           | Damp Location              |                                |
| Safety Rating:               | UL,CUL                     |                                |
|                              |                            |                                |