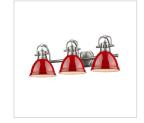

## DUNCAN PW 3602-BA3 PW-BK

UPC: 844375025523

- 3 Light Bath Vanity Contemporary Style with industrial feel
- Simple, classic silhouette
- Fixture body is available in Chrome and Pewter
- Variety of plated and painted metal shade finishes

## Also Available

3602-BA3 CH-BK

3602-BA3 PW-PW

3602-BA3 PW-RD

GOLDENLIGHTING.COM | TOLL FREE: 800.277.0979

FAX: 850.877.1346

EMAIL: cs@goldenlighting.com