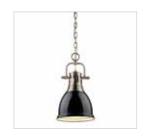

## DUNCAN 3602-L AB-AB UPC: 844375017689

- 1 Light Pendant Contemporary Style with industrial feel
- Simple, classic silhouette
- Fixture body is available in Chrome, Aged Brass, and Pewter
- Variety of plated and painted metal shade finishes

| Fixture Finish:              | Agad Drass           |                                |
|------------------------------|----------------------|--------------------------------|
|                              | Aged Brass           |                                |
| Glass/Shade Finish:          | Aged Brass           |                                |
| Fixture Dimensions:          | 14"W x 16.5"H        | 35.56cmW x 41.91cmH            |
| Glass/Shade Dimensions:      | 13.75"W x 7.125"H    | 34.93cmW x 18.1cmH             |
| Canopy Backplate Dimensions: | 4.875" Dia x 1"E     | 12.38cmDia x 2.54cmE           |
| Chain/Rod/Wire Dimensions:   | 6' / NA / 10'        | 1.83m / NA / 3.05m             |
| Bulb Type:                   | Incandescent, Type A |                                |
| Fixture Wattage              | 1 x 100W(M)          |                                |
| Master Carton Quantity:      | 1                    |                                |
| Master Carton Dimensions:    | 17"L x 17"W x 11"H   | 43.18cmL x 43.18cmW x 27.94cmH |
| Master Carton Weight         | 8.8 lb               | 3.99 kg                        |
| Cubic Feet Master            | 1.84ft³              | 0.11 m³                        |
| Single Carton Quantity:      | 1                    |                                |
| Single Carton Dimensions:    | 17"L x 17"W x 11"H   | 43.18cmL x 43.18cmW x 27.94cmH |
| Single Box Weight            | 8.8 lb               | 8.8 kg                         |
| Cubic Feet Single Box        | 1.84                 | 0.11 m³                        |
| Approved Location:           | Damp Location        |                                |
| Safety Rating:               | UL,CUL               |                                |