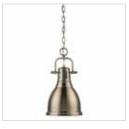

## DUNCAN 3602-L AB-AB UPC: 844375017689

- 1 Light Pendant Contemporary Style with industrial feel
- Simple, classic silhouette
- Fixture body is available in Chrome, Aged Brass, and Pewter
- Variety of plated and painted metal shade finishes

| Fixture Finish:              | Agad Drass           |                                |
|------------------------------|----------------------|--------------------------------|
|                              | Aged Brass           |                                |
| Glass/Shade Finish:          | Aged Brass           |                                |
| Fixture Dimensions:          | 14"W x 16.5"H        | 35.56cmW x 41.91cmH            |
| Glass/Shade Dimensions:      | 13.75"W x 7.125"H    | 34.93cmW x 18.1cmH             |
| Canopy Backplate Dimensions: | 4.875" Dia x 1"E     | 12.38cmDia x 2.54cmE           |
| Chain/Rod/Wire Dimensions:   | 6' / NA / 10'        | 1.83m / NA / 3.05m             |
| Bulb Type:                   | Incandescent, Type A |                                |
| Fixture Wattage              | 1 x 100W(M)          |                                |
| Master Carton Quantity:      | 1                    |                                |
| Master Carton Dimensions:    | 17"L x 17"W x 11"H   | 43.18cmL x 43.18cmW x 27.94cmH |
| Master Carton Weight         | 8.8 lb               | 3.99 kg                        |
| Cubic Feet Master            | 1.84ft³              | 0.11 m³                        |
| Single Carton Quantity:      | 1                    |                                |
| Single Carton Dimensions:    | 17"L x 17"W x 11"H   | 43.18cmL x 43.18cmW x 27.94cmH |
| Single Box Weight            | 8.8 lb               | 8.8 kg                         |
| Cubic Feet Single Box        | 1.84                 | 0.11 m³                        |
| Approved Location:           | Damp Location        |                                |
| Safety Rating:               | UL,CUL               |                                |