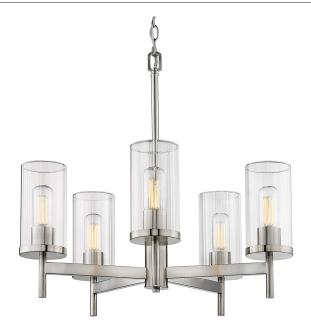

## WINSLETT 7011-5 PW-CLR

UPC: 844375080928 5 Light Chandelier

Golden Lighting's Winslett collection is versatile and transitional in style. Classic silhouettes are perfectly matched with clean, modern lines for a mixture of form and function. Bright bulbs shine within ribbed clear glass shades. The linear texture, made by a glass-blowing technique, creates the optical illusion of distortion. The vertical lines in the glass provide gentle diffusion while playfully refracting light. Offered in two highly adaptable finishes; Pewter and Matte Black, the Winslett collection is suitable for a variety of decors. This 5-light chandelier creates a stylish focal point and is comfortably sized for intimate dining and living areas.

| Fixture Finish:     | Pewter               |                        |
|---------------------|----------------------|------------------------|
| Glass/Shade Finish: | Ribbed Clear Glass   |                        |
| Materials:          | Steel                | Glass                  |
| Fixture Width:      | 23.75"               | 60.325cm               |
| Fixture Height:     | 23"                  | 58.42cm                |
| Min - Max Height:   |                      |                        |
| Glass Diameter:     | 4"                   | 10.16cm                |
| Glass Height:       | 7.875"               | 20cm                   |
| Canopy/Backplate:   | 4.75"Dia x 0.75"E    | 12.065cmDia x 1.905cmE |
| Chain:              | 6' (3.8mm)           | 1.83m (3.8mm)          |
| Rod:                | NA                   | NA                     |
| Wire:               | 10'                  | 3.048m                 |
| Bulb Type:          | Incandescent, Type A |                        |
| Wattage:            | 5 x 60W(M)           |                        |
| Voltage:            | 120                  |                        |
| Install Position:   |                      |                        |
| Approved Location:  | Dry Location         |                        |