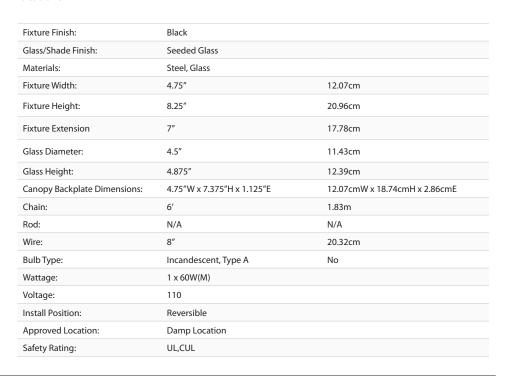

## 1 Light Bath Vanity

Simple and elegant the Parrish collection is a lovely blend of masculine and feminine, old and new. A versatile, smooth black finish overlays the graceful, traditional arms. Matching socket covers add a touch of color to the clear, textured seeded glass. The contemporary shape of the glass and simple finish gives this otherwise classic silhouette a modern update. Perfect for traditional to transitional interiors, this charming collection is a timeless beauty. This family offers a variety of fixtures to suit all of your interior lighting needs. Sconces are popularly used in halls, stairways, and foyers as accents, but this 1-light bath vanity is UL approved for damp locations.