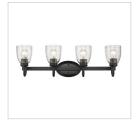

## **Parrish**

8001-BA1 BLK-SD

UPC: 844375040069

## 1 Light Bath Vanity

Simple and elegant the Parrish collection is a lovely blend of masculine and feminine, old and new. A versatile, smooth black finish overlays the graceful, traditional arms. Matching socket covers add a touch of color to the clear, textured seeded glass. The contemporary shape of the glass and simple finish gives this otherwise classic silhouette a modern update. Perfect for traditional to transitional interiors, this charming collection is a timeless beauty. This family offers a variety of fixtures to suit all of your interior lighting needs. Sconces are popularly used in halls, stairways, and foyers as accents, but this 1-light bath vanity is UL approved for damp locations.

## Also Available

8001-BA2 BLK-SD

8001-BA3 BLK-SD

8001-BA4 BLK-SD