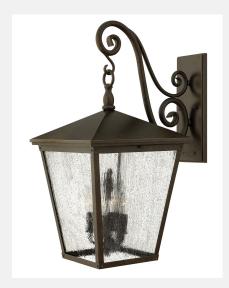

## Extra Large Wall Mount Lantern 1438RB-LL

ITEM NUMBER 1438RB-LL
BRAND Hinkley Lighting
MATERIAL Aluminum
GLASS Clear Seedy
LED COLOR TEMP 2700.0000
VOLTAGE 120v
LED LUMENS 1400

WATTAGE 4-5w Cand. LED \*Included

CERTIFICATION C-US Wet Rated

EXTENSION 19.0" TOP TO OUTLET 9.5"

**FEATURES AND** 

BENEFITS

BACK PLATE 5"W X 13"H

 Suitable for use in wet (interior direct splash and outdoor direct rain or sprinkler) locations as defined by NEC and CEC. Meets United States UL Underwriters Laboratories & CSA Canadian Standards Association Product Safety Standards

 For complete warranty information visit (hyperlink)

2 year finish warranty

• LED Lamps carry a 3-year limited warranty

 Classic lines and heritage details complement traditional architecture

Bold and robust dark bronze finish

FINISH Regency Bronze

AT HINKLEY, WE EMBRACE THE DESIGN PHILOSOPHY THAT YOU CAN MERGE TOGETHER THE LIGHTING, FURNITURE, ART, COLORS AND ACCESSORIES YOU LOVE INTO A BEAUTIFUL ENVIRONMENT THAT DEFINES YOUR OWN PERSONAL STYLE. WE HOPE YOU WILL BE INSPIRED BY OUR COMMITMENT TO KEEP YOUR 'LIFE AGLOW.'