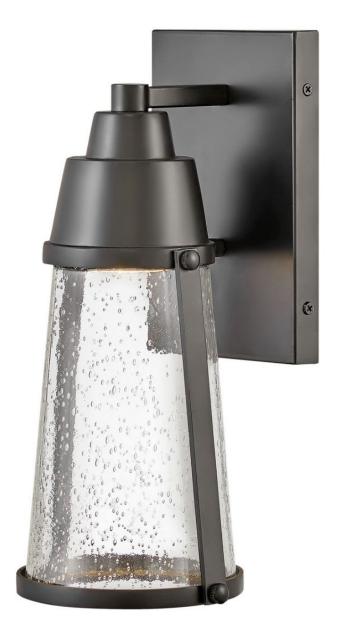

## **MILES**

SMALL WALL MOUNT LANTERN

## 2550BK

The transitional style of Miles channels a nautical vibe, but is equally at home in all settings. An LED JA8 lamp is included while a layered cap and backplate enhance the style. The bold, Black Coastal Elements finish and clear seedy glass add a glowing touch that is versatile enough to perfectly accent any decor. Miles is constructed in Coastal Elements making it resistant to rust and corrosion and features a 5-year warranty.

FINISH: Black

GLASS: Clear Seedy

WIDTH: 6" HEIGHT: 12"

LIGHT SOURCE: LED Lamp

WATTAGE: 1-6.50w GU10 LED \*Included

**HINKLEY** 33000 Pin Oak Parkway Avon Lake, OH 44012 **PHONE: (440) 653-5500** Toll Free: 1 (800) 446-5539 hinkley.com