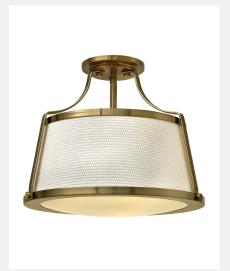

## Small Semi-Flush Mount 3521BC

ITEM NUMBER 3521BC

BRAND Hinkley Lighting

MATERIAL Steel

**GLASS Etched Opal** 

HEIGHT 13.0" WIDTH 16.0"

SHADE Woven Off-White Fabric

VOLTAGE 120v

· Classic gleaming light brass finish

**Brushed Caramel FINISH** 

AT HINKLEY, WE EMBRACE THE DESIGN PHILOSOPHY THAT YOU CAN MERGE TOGETHER THE LIGHTING, FURNITURE, ART, COLORS AND ACCESSORIES YOU LOVE INTO A BEAUTIFUL ENVIRONMENT THAT DEFINES YOUR OWN PERSONAL STYLE. WE HOPE YOU WILL BE INSPIRED BY OUR COMMITMENT TO KEEP YOUR 'LIFE AGLOW.'