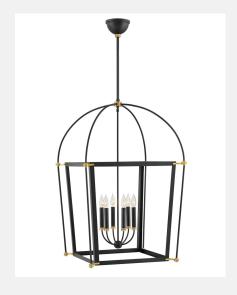

## Large Open Frame 4056BK

ITEM NUMBER 4056BK **BRAND** Hinkley Lighting MATERIAL Steel **HEIGHT** 37.0" WIDTH 35.0" VOLTAGE 120v WATTAGE 6-60w Cand. CERTIFICATION C-US Dry Rated

- This stem hung fixture may be hung on a sloped ceiling.
- This fixture includes multiple down stems in various lengths to customize the installation height of the fixture, including one 6" stem and two 12" stems.
- Suitable for use in dry (indoor) locations as defined by NEC and CEC. Meets United States UL Underwriters Laboratories & CSA Canadian Standards Association Product Safety Standards
- For complete warranty information visit (hyperlink)
- 15 year finish warranty
- Lifetime warranty on electrical wiring and components
- Merging the best of traditional and modern elements, with a sophisticated and streamlined silhouette perfect for any space
- Striking black finish enhances design

FINISH Black with Heritage Brass accents

AT HINKLEY, WE EMBRACE THE DESIGN PHILOSOPHY THAT YOU CAN MERGE TOGETHER THE LIGHTING, FURNITURE, ART, COLORS AND ACCESSORIES YOU LOVE INTO A BEAUTIFUL ENVIRONMENT THAT DEFINES YOUR OWN PERSONAL STYLE. WE HOPE YOU WILL BE INSPIRED BY OUR COMMITMENT TO KEEP YOUR 'LIFE AGLOW.'