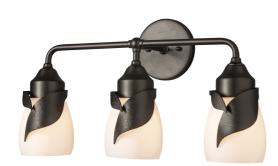

## Lapas 3-Light Bath Sconce

Base Item #201352 Configured Item #201352-1002 201352-SKT-14-GG0330

FINISH Oil Rubbed Bronze - 14 GLASS Opal Glass (GG)

LAMPING Incandescent

## **SPECIFICATIONS**

Lapas 3-Light Bath Sconce Base Item #: 201352 Configured Item #: 201352-1002 201352-SKT-14-GG0330

Three light bath vanity light with forged steel details and glass shades.

- Handcrafted to order by skilled artisans in Vermont, USA
   Lifetime Limited Warranty when installed in residential setting
- Dimensions