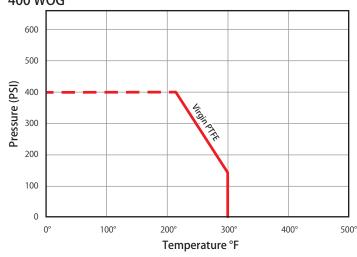

# **Brass Ball Valve**



# 2 Piece • Full Port • Double Union End • Solder Connection • 400 WOG





#### **Features**

- Triple sealing stem with 2 Viton® o-rings and Teflon® seal
- Blow-out proof stem
- Unions on inlet and outlet
- Corrosion resistant brass
- 100% leak tested
- 100% Made in Italy
- Leakproof stem Lifetime Warranty
- Accessories available

#### **Approvals**

- MSS SP-110
- ASME/ANSI B16.18

#### Valve Seat Rating 400 WOG





## **Material Specifications**

| No. | Part            | Materials                    |  |  |  |
|-----|-----------------|------------------------------|--|--|--|
| 1   | Body            | Brass - CW602N               |  |  |  |
| 2   | End Connection  | Brass - CW602N               |  |  |  |
| 3   | Ball            | Chrome Plated Brass - CW617N |  |  |  |
| 4   | Seat (2)        | Virgin PTFE                  |  |  |  |
| 5   | Stem            | Brass - CW602N               |  |  |  |
| 6   | Packing         | Virgin PTFE                  |  |  |  |
| 7   | Stem O-ring (2) | Viton®                       |  |  |  |
| 8   | Packing Gland   | Brass - CW602N               |  |  |  |
| 9   | Handle          | Steel - Geomet® Plated       |  |  |  |
| 10  | Handle Nut      | Steel - Geom