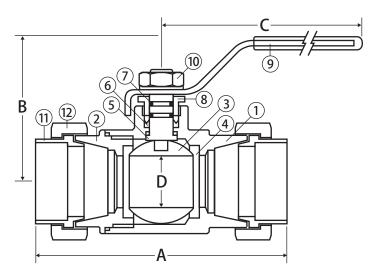

## **Material Specifications**

| No. | Part            | Materials                    |  |  |  |
|-----|-----------------|------------------------------|--|--|--|
| 1   | Body            | Brass - CW602N               |  |  |  |
| 2   | End Connection  | Brass - CW602N               |  |  |  |
| 3   | Ball            | Chrome Plated Brass - CW617N |  |  |  |
| 4   | Seat (2)        | Virgin PTFE                  |  |  |  |
| 5   | Stem            | Brass - CW602N               |  |  |  |
| 6   | Packing         | Virgin PTFE                  |  |  |  |
| 7   | Stem O-ring (2) | Viton®                       |  |  |  |
| 8   | Packing Gland   | Brass - CW602N               |  |  |  |
| 9   | Handle          | Steel - Geomet® Plated       |  |  |  |
| 10  | Handle Nut      | Steel - Geomet® Plated       |  |  |  |
| 11  | Tail Piece (2)  | Brass - CW602N               |  |  |  |
| 12  | Union Nut (2)   | Brass - CW602N               |  |  |  |

## **Dimensions**

| Part No. | Size   | Α    | В    | C    | D    | Cv     |
|----------|--------|------|------|------|------|--------|
| 160-503  | 1/2"   | 3.58 | 1.53 | 2.95 | 0.59 | 16.82  |
| 160-504  | 3/4"   | 3.93 | 1.92 | 3.74 | 0.79 | 34.80  |
| 160-505  | 1"     | 4.72 | 2.40 | 4.75 | 0.97 | 52.20  |
| 160-506  | 1-1/4" | 5.27 | 2.60 | 4.75 | 1.23 | 112.52 |
| 160-507  | 1-1/2" | 5.74 | 3.22 | 6.00 | 1.49 | 174.00 |
| 160-508  | 2"     | 6.33 | 3.50 | 6.00 | 1.99 | 255.20 |