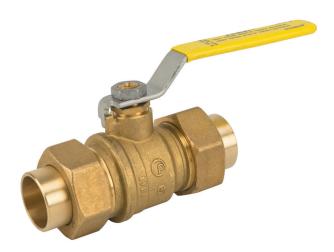

# **Brass Ball Valve**

# 2 Piece • Full Port • Double Union End • Solder Connection • 400 WOG

#### **Features**

- Triple sealing stem with 2 Viton® o-rings and Teflon® seal
- Blow-out proof stem
- Unions on inlet and outlet
- Corrosion resistant brass
- 100% leak tested
- 100% Made in Italy
- Leakproof stem Lifetime Warranty
- Accessories available