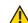

## **Material Specifications**

| No. | Part            | Materials                    |  |  |  |
|-----|-----------------|------------------------------|--|--|--|
| 1   | Body            | Brass - CW602N               |  |  |  |
| 2   | End Connection  | Brass - CW602N               |  |  |  |
| 3   | Ball            | Chrome Plated Brass - CW617N |  |  |  |
| 4   | Seat (2)        | Virgin PTFE                  |  |  |  |
| 5   | Stem            | Brass - CW602N               |  |  |  |
| 6   | Packing         | Virgin PTFE                  |  |  |  |
| 7   | Stem O-ring (2) | Viton®                       |  |  |  |
| 8   | Packing Gland   | Brass - CW602N               |  |  |  |
| 9   | Handle          | Steel - Geomet® Plated       |  |  |  |
| 10  | Handle Nut      | Steel - Geomet® Plated       |  |  |  |
| 11  | Tail Piece (2)  | Brass - CW602N               |  |  |  |
| 12  | Union Nut (2)   | Brass - CW602N               |  |  |  |

## **Dimensions**

| Part No. | Size   | Α    | В    | C    | D    | Cv     |
|----------|--------|------|------|------|------|--------|
| 160-503  | 1/2"   | 3.58 | 1.53 | 2.95 | 0.59 | 16.82  |
| 160-504  | 3/4"   | 3.93 | 1.92 | 3.74 | 0.79 | 34.80  |
| 160-505  | 1"     | 4.72 | 2.40 | 4.75 | 0.97 | 52.20  |
| 160-506  | 1-1/4" | 5.27 | 2.60 | 4.75 | 1.23 | 112.52 |
| 160-507  | 1-1/2" | 5.74 | 3.22 | 6.00 | 1.49 | 174.00 |
| 160-508  | 2"     | 6.33 | 3.50 | 6.00 | 1.99 | 255.20 |