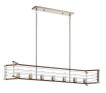

# Lente™ 39" 5 Light Linear Chandelier Midnight Oak and Brushed Nickel

44250MOK

© 2020 Kichler Lighting LLC. All Rights Reserved.

### Dimensions

Base Backplate 10.25 X 4.75

Chain/Stem Length 36"

Weight 12.50 LBS
Height 13.50"
Length 39.00"
Overall Height 39.00"
Width 12.00"

## **Light Source**

Bulb Product ID 4064CLR Lamp Included Not Included

Lamp Type B

Light Source Incandescent

Max or Nominal Watt 60.00 # of Bulbs/LED 5

Modules

Max Wattage/Range60.00Socket TypeCANDSocket Wire105

### Housing

Primary Material STEEL

## **Product/Ordering Information**

SKU 44250MOK
Finish Midnight Oak
Style Industrial
UPC 783927801461