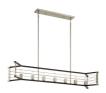

# Lente™ 39" 5 Light Linear Chandelier Midnight Oak and Brushed Nickel

44250MOK

© 2020 Kichler Lighting LLC. All Rights Reserved.

### Dimensions

Base Backplate 10.25 X 4.75

Chain/Stem Length 36"

Weight 12.50 LBS
Height 13.50"
Length 39.00"
Overall Height 39.00"
Width 12.00"

## **Light Source**

Bulb Product ID 4064CLR Lamp Included Not Included

Lamp Type B

Light Source Incandescent

Max or Nominal Watt 60.00 # of Bulbs/LED 5

Modules

Max Wattage/Range60.00Socket TypeCANDSocket Wire105

### Housing

Primary Material STEEL

## **Product/Ordering Information**

SKU 44250MOK
Finish Midnight Oak
Style Industrial
UPC 783927801461