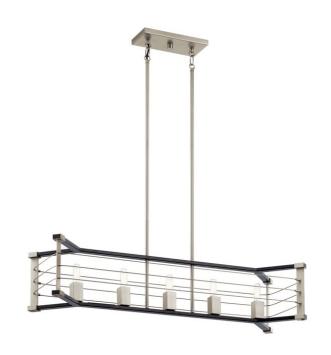

# Lente™ 39" 5 Light Linear Chandelier Midnight Oak and Brushed Nickel

44250MOK

© 2020 Kichler Lighting LLC. All Rights Reserved.

### Dimensions

Base Backplate 10.25 X 4.75

Chain/Stem Length 36"

Weight 12.50 LBS
Height 13.50"
Length 39.00"
Overall Height 39.00"
Width 12.00"

### Housing

Primary Material STEEL

## **Product/Ordering Information**

SKU 44250MOK
Finish Midnight Oak
Style Industrial
UPC 783927801461