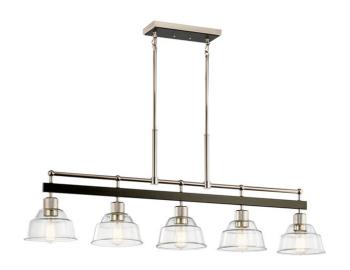

#### **Dimensions**

Base Backplate 11.75 X 5.00

Chain/Stem Length 36"

Weight 17.00 LBS
Height 19.00"
Length 50.00"
Overall Height 58.00"
Width 8.00"

# **Light Source**

Lamp Included Not Included

Lamp Type A19

Light Source Incandescent

Max or Nominal Watt 75.00 # of Bulbs/LED 5

Modules

Max Wattage/Range 75.00
Socket Type Medium
Socket Wire 105

# Mounting/Installation

Interior/Exterior Interior
Lead Wire Length 98
Location Rating Dry

Mounting Style Stem Hung Mounting Weight 11.80 LBS

#### Housing

Diffuser Description Clear Primary Material STEEL

# **Product/Ordering Information**

SKU 52404PN

Finish Polished Nickel

Style Industrial UPC 783927001854