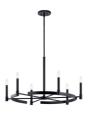

## **Finish Options**

Black

Brushed Natural Brass

Polished Nickel

**ALSO IN THIS FAMILY** 

<u>52428BNB</u>

<u>52429BNB</u>

<u>52429PN</u>