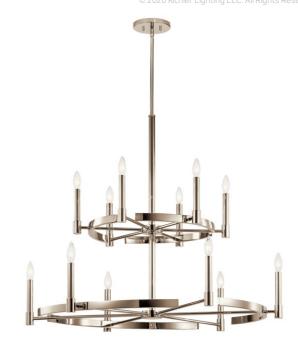

## **Dimensions**

Base Backplate 6.00 DIA Chain/Stem Length 36"

Weight 15.00 LBS
Height 33.25"
Overall Height 72.00"
Width 40.00"

## **Light Source**

Lamp Included Not Included

Lamp Type B10

Light Source Incandescent

Max or Nominal Watt 60.00 # of Bulbs/LED 12

Modules

Max Wattage/Range 60.00
Socket Type CAND
Socket Wire 105

# Mounting/Installation

Interior/Exterior Interior
Lead Wire Length 84
Location Rating Dry

Mounting Weight 15.00 LBS

## Housing

Primary Material STEEL

# **Product/Ordering Information**

SKU 52428PN

Finish Polished Nickel UPC 783927002684