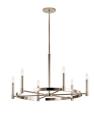

## **Dimensions**

Base Backplate 6.00 DIA Chain/Stem Length 36"

Weight 15.00 LBS
Height 33.25"
Overall Height 72.00"
Width 40.00"

## **Light Source**

Lamp Included Not Included

Lamp Type B10

Light Source Incandescent

Max or Nominal Watt 60.00 # of Bulbs/LED 12

Modules

Max Wattage/Range 60.00
Socket Type CAND
Socket Wire 105

# **Product/Ordering Information**

SKU 52428PN

Finish Polished Nickel UPC 783927002684