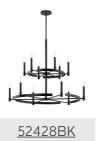

#### **SPECIFICATIONS**

## Certifications/Qualifications

www.kichler.com/warrantu

## **Dimensions**

Base Backplate 6.00 DIA Chain/Stem Length 36"

Weight 15.00 LBS
Height 33.25"
Overall Height 72.00"
Width 40.00"

## **Light Source**

Lamp Included Not Included

Lamp Type B10

Light Source Incandescent

Max or Nominal Watt 60.00 # of Bulbs/LED 12

Modules

Max Wattage/Range 60.00
Socket Type CAND
Socket Wire 105

# Mounting/Installation

Interior/Exterior Interior
Lead Wire Length 84
Location Rating Dry

Mounting Weight 15.00 LBS

#### **FIXTURE ATTRIBUTES**

## Housing

Primary Material STEEL

# **Product/Ordering Information**

SKU 52428PN

Finish Polished Nickel UPC 783927002684

## **Finish Options**



Black



Brushed Natural Brass



Polished Nickel



**ALSO IN THIS FAMILY** 





<u>52428BNB</u>



<u>52429BNB</u>



<u>52429PN</u>



<u>52427BK</u>



<u>52427PN</u>