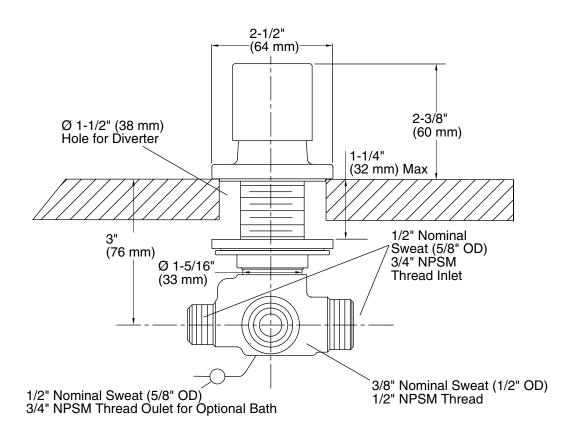

ets or exceeds the following:

- ASSE 1014
- ASSE 1025
- ASME A112.18.1/CSA B125.1

# TWO-WAY DIVERTER VALVE K-14677



### Colors/Finishes

- CP: Polished Chrome
- Other: Refer to Price Book for additional colors/finishes

## **Specified Model**

| Model   | Description            | Colors/Finishes |         |
|---------|------------------------|-----------------|---------|
| K-14677 | Two-way Diverter Valve | □ CP            | ☐ Other |

# **Product Specification**

Two-way diverter valve shall be bath- or deck-mount. Diverter valve shall feature brass-construction. Diverter valve shall have backflow protection. Product shall be Kohler Model K-14677-\_\_\_\_.

#### **Installation Notes**

Install this product according to the installation guide.

Diverter valve has backflow protection.



# **Product Diagram**