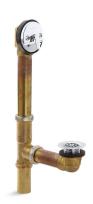

# **KOHLER**, Faucets

Swiftflo™ Bath Drain K-11677

- 20-gauge brass construction.
- Brass tailpiece.
- 1-1/2" connection.
- Adjustable trip lever pop-up drain.
- For through-the-floor installations.
- Removable grid strainer.
- For 18-1/2" (470 mm) to 20-1/2" (521 mm) deep bath installations.

Bath Drain K-11677