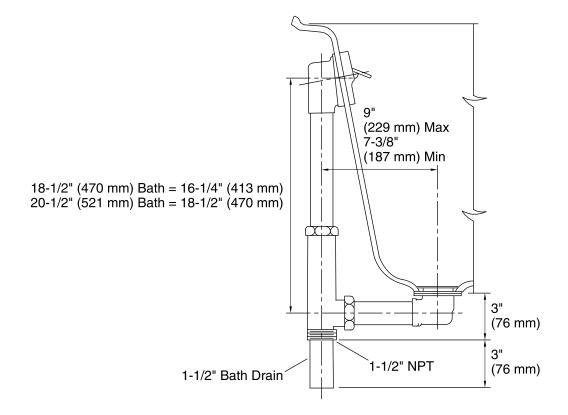

# **KOHLER**, Faucets

Swiftflo™ Bath Drain K-11677

- 20-gauge brass construction.
- Brass tailpiece.
- 1-1/2" connection.
- Adjustable trip lever pop-up drain.
- For through-the-floor installations.
- Removable grid strainer.
- For 18-1/2" (470 mm) to 20-1/2" (521 mm) deep bath installations.

#### **Technical Information**

All product dimensions are nominal.