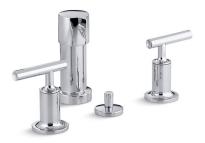

Purist® Bidet Faucet K-14431-4

### **Features**

- Flexible connections for easy installation.
- Pop-up drain with lift rod and tailpiece.
- Vertical spray.
- Fixture-mount transfer valve/vacuum breaker.
- Lever handle style option.
- Quarter-turn washerless ceramic disc valves.