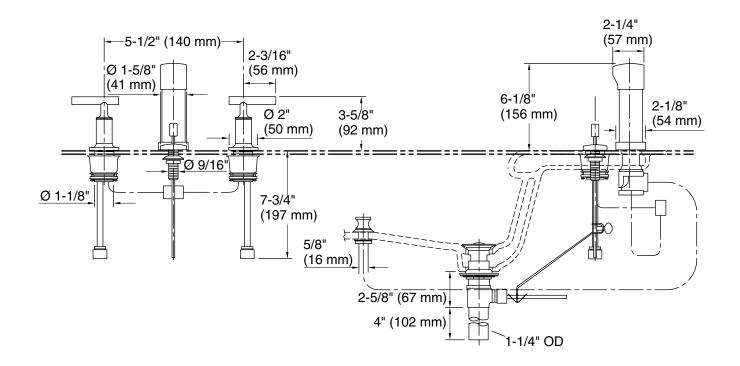

1-4

### **Features**

- Flexible connections for easy installation.
- Pop-up drain with lift rod and tailpiece.
- Vertical spray.
- Fixture-mount transfer valve/vacuum breaker.
- Lever handle style option.
- Quarter-turn washerless ceramic disc valves.

### Material

- Metal construction.
- Brass valve bodies.



# Codes/Standards ASME A112.18.1/CSA B125.1

# **KOHLER® Faucet Lifetime Limited Warranty**

See website for detailed warranty information.

## Available Colors/Finishes

Color tiles intended for reference only.

| Color | Code | Description              |
|-------|------|--------------------------|
|       | CP   | Polished Chrome          |
|       | SN   | Vibrant® Polished Nickel |
|       | BN   | Vibrant® Brushed Nickel  |
|       | BV   | Vibrant® Brushed Bronze  |









# **Technical Information**

All product dimensions are nominal.

### **Notes**

Install this product according to the installation instructions.