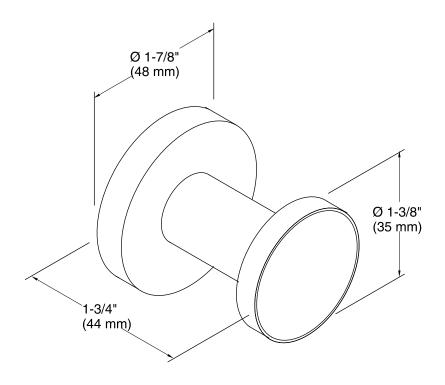

# **Technical Information**

All product dimensions are nominal.

Material: Metal