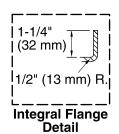

### **Technical Information**

.32" (813 mm)

All product dimensions are nominal.

| Installation:          | Three-wall alcove                      |
|------------------------|----------------------------------------|
| Drain location:        | Right                                  |
| Basin area, bottom:    | 50-3/8" x 19-5/8" (1280 mm x 498 mm)   |
| Basin area, top:       | 57-5/16" x 24-1/16" (1456 mm x 611 mm) |
| Weight:                | 80 lbs (36.3 kg)                       |
| Minimum floor load:    | 45 lbs/ft² (219.7 kg/m²)               |
| Water depth:           | 15-5/16" (389 mm)                      |
| Water capacity:        | 66 gal (249.8 L)                       |
| Minimum flat for door: | 2-3/16" (55 mm)                        |