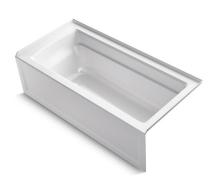

# Archer® alcove bath with right-hand drain K-1948-RA

#### Features

- Comfort Depth<sup>®</sup> design offers a convenient 19-inch step-over height while retaining the same depth as a standard 21-inch bath.
- Molded lumbar support and armrests offer extra comfort while bathing.
- Slotted overflow allows for deep soaking.
- Integral apron.
- Integral flange helps prevent water from seeping behind wall and simplifies alcove installation.
- Textured bottom surface
- Right-hand drain.
- Coordinates with other products in the Archer collection.