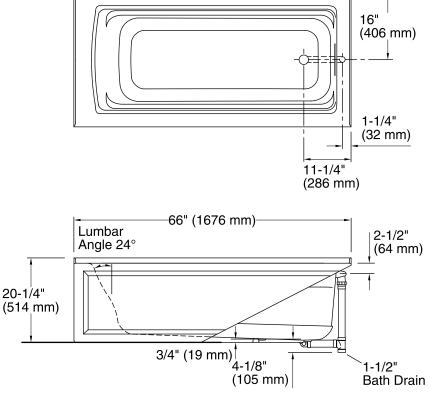

### **Technical Information**

.32" (813 mm)

All product dimensions are nominal.

| Installation:          | Three-wall alcove                      |
|------------------------|----------------------------------------|
| Drain location:        | Right                                  |
| Basin area, bottom:    | 50-3/8" x 19-5/8" (1280 mm x 498 mm)   |
| Basin area, top:       | 57-5/16" x 24-1/16" (1456 mm x 611 mm) |
| Weight:                | 80 lbs (36.3 kg)                       |
| Minimum floor load:    | 45 lbs/ft² (219.7 kg/m²)               |
| Water depth:           | 15-5/16" (389 mm)                      |
| Water capacity:        | 66 gal (249.8 L)                       |
| Minimum flat for door: | 2-3/16" (55 mm)                        |