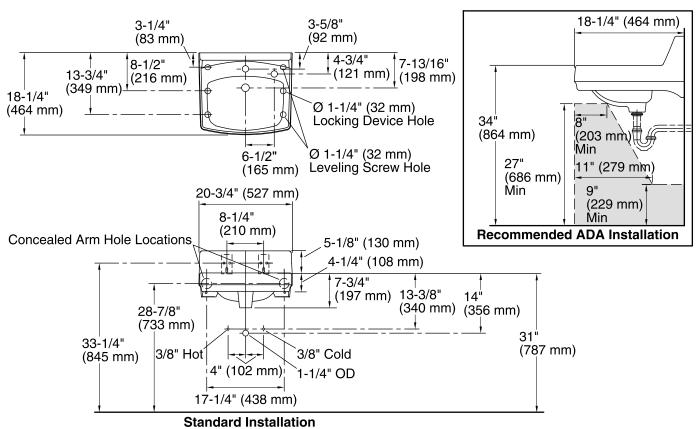

### Features

- Made from premium materials that withstand high-volume usage
- Constructed of vitreous china
- 20-3/4"L x 18-1/4"W
- Wall-mount installation
- Single-hole drilling
- Includes wall hanger
- Drilled for concealed arm carrier
- With sealed overflow and soap dispenser drilling on right

# **Technical Information**

| All product dimensions are nominal. |                                                                                                  |
|-------------------------------------|--------------------------------------------------------------------------------------------------|
| Bowl configuration:                 | Single                                                                                           |
| Installation:                       | Wall-mount                                                                                       |
| Bowl area (Only):                   | Length: 10" (254 mm)<br>Width: 15" (381 mm)<br>With overflow: Yes<br>Water depth: 3-1/4" (83 mm) |
| Number of deck holes:               | 2                                                                                                |
| Faucet hole spacing:                | 8" (203 mm)                                                                                      |
| Faucet hole(s):                     | 1-3/8" (35 mm)                                                                                   |
| Soap/Lotion hole:                   | 1-1/4" (32 mm)                                                                                   |
| Drain hole:                         | 1-3/4" (44 mm)                                                                                   |
|                                     |                                                                                                  |

#### Notes

Install this product according to the installation instructions.

ADA compliant when installed to the specific requirements of these regulations.