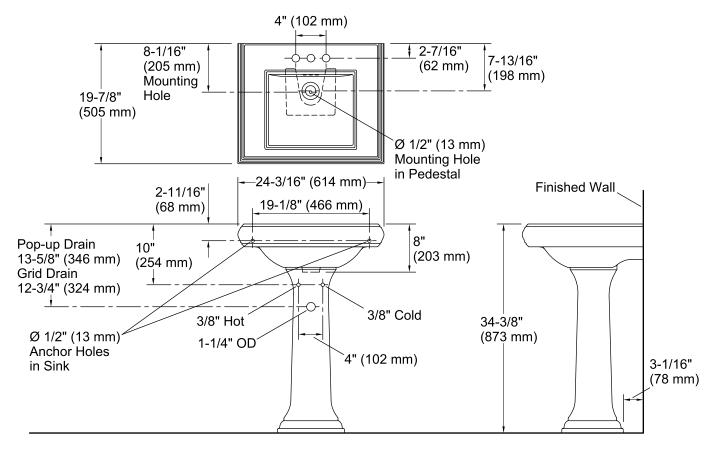

## **Technical Information**

All product dimensions are nominal.

Bowl configuration: Single Installation: Pedestal

Bowl area (Only): Length: 15" (381 mm)

Width: 13" (330 mm)

Water depth: 4-1/2" (114 mm)

Number of deck holes: 3

Faucet hole spacing: 4" (102 mm)
Faucet hole(s): 1-1/4" (32 mm)
Drain hole: 1-3/4" (44 mm)