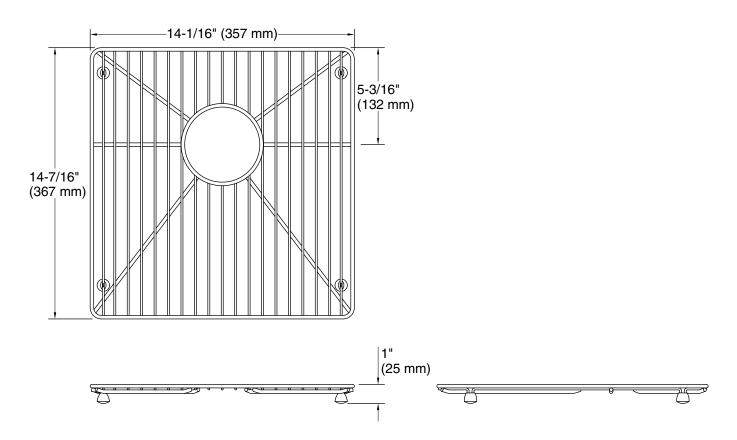

# Lyric® Workstation

sink rack for K-RH23376-4PC **K-23381** 

## **Technical Information**

All product dimensions are nominal.

Installation Type: Fixture-mount

Material: Stainless Steel