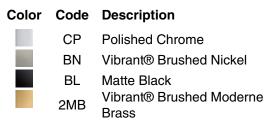

# Parallel® Pivoting toilet paper holder K-23528

### Features

- Pivoting holder makes changing toilet paper quick and simple
- Coordinates with other products in the Parallel collection

### Material

- Premium metal construction for durability and reliability
- KOHLER finishes resist corrosion and tarnishing

### **Recommended Products/Accessories**

K-23729 Stainless steel cleaner

### **Included Components**

Additional Components: Installation hardware Installation tools



## **Codes/Standards**

None Applicable

KOHLER<sup>®</sup> Faucet Lifetime Limited Warranty

See website for detailed warranty information.

# **Available Colors/Finishes**

Color tiles intended for reference only.







# Parallel® Pivoting toilet paper holder K-23528





# \_\_\_\_\_\_2" (51 mm)

# **Technical Information**

All product dimensions are nominal. Material: Zinc, Stainless Steel

# Notes

Install this product according to the installation instructions.

CAUTION: Risk of personal injury. Do not install these products in any area where they are likely to be used inadvertently as a grab bar or support bar. These products are not designed or intended for use as a grab bar or support bar.