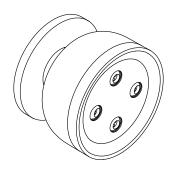

# **KOHLER** Faucets

Round adjustable 2.5 gpm body spray K-26299

#### **Features**

- Single-function round body spray delivers four twisting Deep Massage streams, targeting sore muscles to ease away aches and pains.
- Sprayface on semi-recessed ball joint rotates 20° in any direction for targeted hydromassage.
- MasterClean™ sprayface features an easy-to-clean surface that withstands mineral buildup.
- Low-profile design complements any decor.
- 1/2" NPT connection.
- 2.5 gpm (9.5 lpm) maximum flow rate at 45 psi (3.1 bar).

Round adjustable 2.5 gpm body spray K-26299