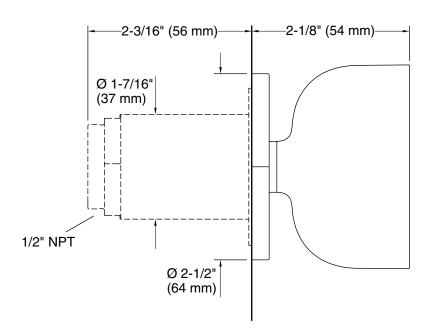

#### **Features**

- Single-function round body spray delivers four twisting Deep Massage streams, targeting sore muscles to ease away aches and pains.
- Sprayface on semi-recessed ball joint rotates 20° in any direction for targeted hydromassage.
- MasterClean™ sprayface features an easy-to-clean surface that withstands mineral buildup.
- Low-profile design complements any decor.
- 1/2" NPT connection.
- 2.5 gpm (9.5 lpm) maximum flow rate at 45 psi (3.1 bar).

#### Installation

Surface-mount with ball-joint recessed into wall.

# **Technical Information**

All product dimensions are nominal.

Drain included: No