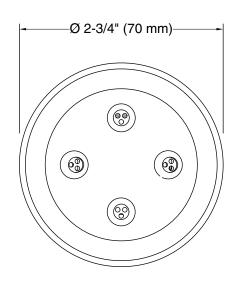

#### **Features**

- Single-function round body spray delivers four twisting Deep Massage streams, targeting sore muscles to ease away aches and pains.
- Sprayface on semi-recessed ball joint rotates 20° in any direction for targeted hydromassage.
- MasterClean™ sprayface features an easy-to-clean surface that withstands mineral buildup.
- Low-profile design complements any decor.
- 1/2" NPT connection.
- 2.5 gpm (9.5 lpm) maximum flow rate at 45 psi (3.1 bar).