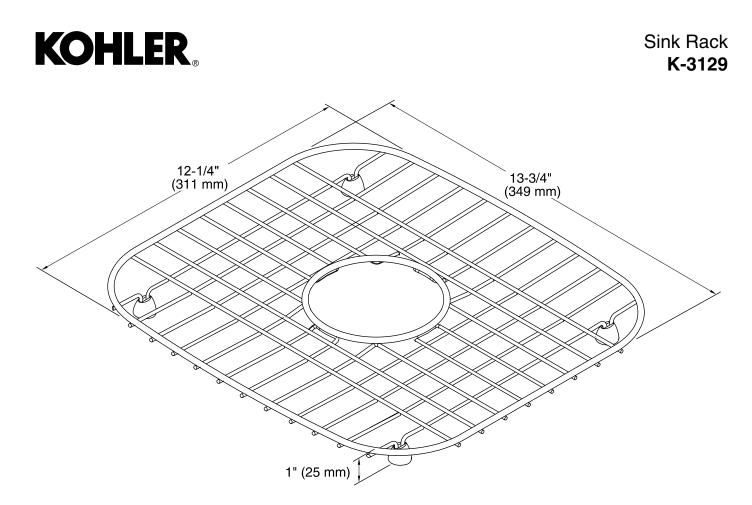

## **Features**

- Fits in the small bowl of the K-3371 and K-3372 Verse kitchen sinks and K-3180 and K-3181 Undertone kitchen sinks.
- Durable stainless-steel construction.
- Helps protect sink surface from daily wear.
- Dishwasher safe.
- Rubber feet provide added protection.

## **Technical Information**

All product dimensions are nominal. Material: Stainless Steel