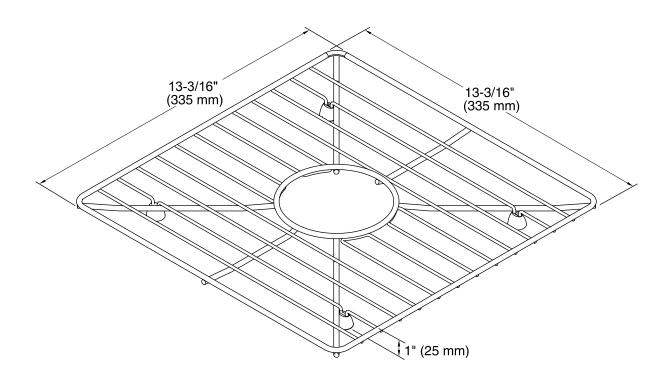

## **Technical Information**

All product dimensions are nominal. Material: Stainless Steel