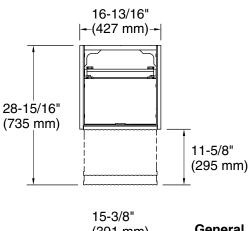

ted paneling
- Slide-out deck provides additional countertop space to set your phone or other small items
- Open shelf for easy access to bathroom accessories
- Deep bottom drawer provides ample storage for larger bathroom items
- Included optional vanity legs give cabinet an elevated look
- Coordinates with the K-31551 Spacity<sup>™</sup> 18" vanity top with integrated sink for overhanging cabinet coverage (sold separately)



Plywood and moisture-resistant MDF

### Installation

Wall-hung



Codes/Standards

EPA TSCA Title VI/CARB P2

KOHLER® One-Year Limited Warranty

See website for detailed warranty information.

**Available Colors/Finishes** 

Color tiles intended for reference only.

**Color Code Description** 

0 White

DKS





# 16-3/4" wall-hung bathroom vanity cabinet K-32160







## **Technical Information**

All product dimensions are nominal.

### **Notes**

Install this product according to the installation guide.

Select the type of fastener based upon the wall material. Two 500 lb (227 kg) minimum load bearing fasteners are recommended.