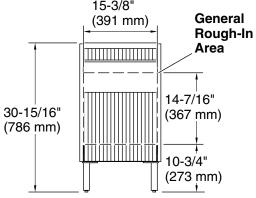

d paneling
- Slide-out deck provides additional countertop space to set your phone or other small items
- Open shelf for easy access to bathroom accessories
- Deep bottom drawer provides ample storage for larger bathroom items
- Included optional vanity legs give cabinet an elevated look
- Coordinates with the K-31551 Spacity<sup>™</sup> 18" vanity top with integrated sink for overhanging cabinet coverage (sold separately)



Plywood and moisture-resistant MDF

### Installation

Wall-hung



Codes/Standards

EPA TSCA Title VI/CARB P2

KOHLER® One-Year Limited Warranty

See website for detailed warranty information.

**Available Colors/Finishes** 

Color tiles intended for reference only.

**Color Code Description** 

0 White

DKS





# 16-3/4" wall-hung bathroom vanity cabinet K-32160







## **Technical Information**

All product dimensions are nominal.

### **Notes**

Install this product according to the installation guide.

Select the type of fastener based upon the wall material. Two 500 lb (227 kg) minimum load bearing fasteners are recommended.