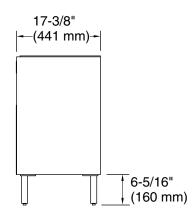

paneling
- Slide-out deck provides additional countertop space to set your phone or other small items
- Open shelf for easy access to bathroom accessories
- Deep bottom drawer provides ample storage for larger bathroom items
- Included optional vanity legs give cabinet an elevated look
- Coordinates with the K-31551 Spacity<sup>™</sup> 18" vanity top with integrated sink for overhanging cabinet coverage (sold separately)



Plywood and moisture-resistant MDF

### Installation

Wall-hung



Codes/Standards

EPA TSCA Title VI/CARB P2

KOHLER® One-Year Limited Warranty

See website for detailed warranty information.

**Available Colors/Finishes** 

Color tiles intended for reference only.

**Color Code Description** 

0 White

DKS





# 16-3/4" wall-hung bathroom vanity cabinet K-32160







## **Technical Information**

All product dimensions are nominal.

### **Notes**

Install this product according to the installation guide.

Select the type of fastener based upon the wall material. Two 500 lb (227 kg) minimum load bearing fasteners are recommended.