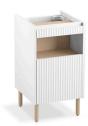

16-3/4" wall-hung bathroom vanity cabinet **K-32160** 

#### **Features**

- Bathroom vanity cabinet
- Contemporary cabinetry features unique fluted paneling
- Slide-out deck provides additional countertop space to set your phone or other small items
- Open shelf for easy access to bathroom accessories
- Deep bottom drawer provides ample storage for larger bathroom items
- Included optional vanity legs give cabinet an elevated look
- Coordinates with the K-31551 Spacity<sup>™</sup> 18" vanity top with integrated sink for overhanging cabinet coverage (sold separately)

# 16-3/4" wall-hung bathroom vanity cabinet K-32160