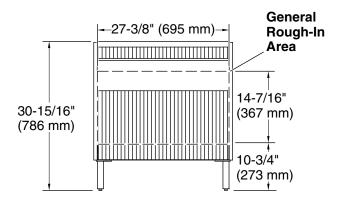

Slide-out deck provides additional countertop space to set your phone or other small items
- Open shelf for easy access to bathroom accessories
- Deep bottom drawer provides ample storage for larger bathroom items
- Included optional vanity legs give cabinet an elevated look
- Coordinates with the K-31557 Spacity<sup>™</sup> 30" vanity top with integrated sink for overhanging cabinet coverage (sold separately)



Plywood and moisture-resistant MDF

#### Installation

Wall-hung



Codes/Standards EPA TSCA Title VI/CARB P2

### **KOHLER® One-Year Limited Warranty**

See website for detailed warranty information.

#### Available Colors/Finishes

Color tiles intended for reference only.

**Color Code Description** 

0 White

DKS





# 28-3/4" wall-hung bathroom vanity cabinet **K-32162**







#### **Technical Information**

All product dimensions are nominal.

#### **Notes**

Install this product according to the installation guide.

Select the type of fastener based upon the wall material. Two 500 lb (227 kg) minimum load bearing fasteners are recommended