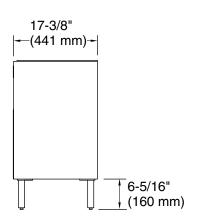

lide-out deck provides additional countertop space to set your phone or other small items
- Open shelf for easy access to bathroom accessories
- Deep bottom drawer provides ample storage for larger bathroom items
- Included optional vanity legs give cabinet an elevated look
- Coordinates with the K-31557 Spacity<sup>™</sup> 30" vanity top with integrated sink for overhanging cabinet coverage (sold separately)



Plywood and moisture-resistant MDF

#### Installation

Wall-hung



Codes/Standards EPA TSCA Title VI/CARB P2

### **KOHLER® One-Year Limited Warranty**

See website for detailed warranty information.

#### Available Colors/Finishes

Color tiles intended for reference only.

**Color Code Description** 

0 White

DKS





# 28-3/4" wall-hung bathroom vanity cabinet **K-32162**







#### **Technical Information**

All product dimensions are nominal.

#### **Notes**

Install this product according to the installation guide.

Select the type of fastener based upon the wall material. Two 500 lb (227 kg) minimum load bearing fasteners are recommended