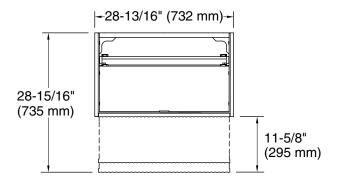

- Slide-out deck provides additional countertop space to set your phone or other small items
- Open shelf for easy access to bathroom accessories
- Deep bottom drawer provides ample storage for larger bathroom items
- Included optional vanity legs give cabinet an elevated look
- Coordinates with the K-31557 Spacity<sup>™</sup> 30" vanity top with integrated sink for overhanging cabinet coverage (sold separately)



Plywood and moisture-resistant MDF

#### Installation

Wall-hung



Codes/Standards EPA TSCA Title VI/CARB P2

### **KOHLER® One-Year Limited Warranty**

See website for detailed warranty information.

#### Available Colors/Finishes

Color tiles intended for reference only.

**Color Code Description** 

0 White

DKS





# 28-3/4" wall-hung bathroom vanity cabinet **K-32162**







#### **Technical Information**

All product dimensions are nominal.

#### **Notes**

Install this product according to the installation guide.

Select the type of fastener based upon the wall material. Two 500 lb (227 kg) minimum load bearing fasteners are recommended