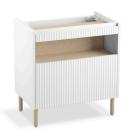

## 28-3/4" wall-hung bathroom vanity cabinet **K-32162**

#### **Features**

- Bathroom vanity cabinet
- Contemporary cabinetry features unique fluted paneling
- Slide-out deck provides additional countertop space to set your phone or other small items
- Open shelf for easy access to bathroom accessories
- Deep bottom drawer provides ample storage for larger bathroom items
- Included optional vanity legs give cabinet an elevated look
- Coordinates with the K-31557 Spacity<sup>™</sup> 30" vanity top with integrated sink for overhanging cabinet coverage (sold separately)

Plywood and moisture-resistant MDF