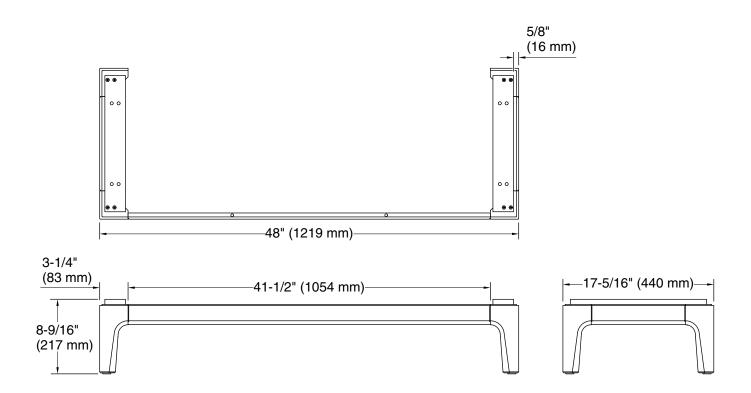

## **Technical Information**

All product dimensions are nominal.

Material: Wood, MDF