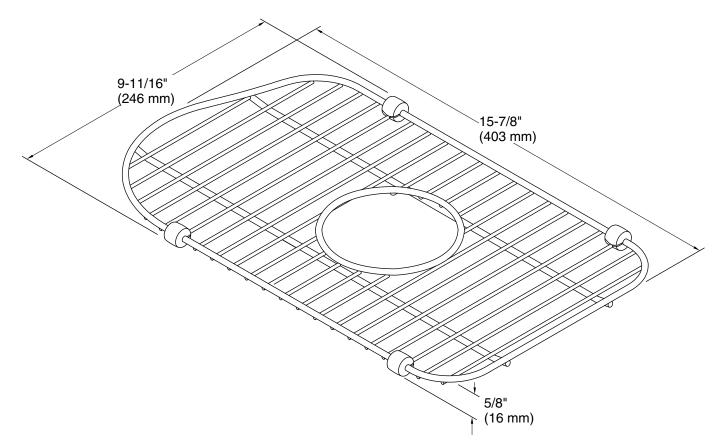

## **Technical Information**

All product dimensions are nominal. Material: Stainless Steel