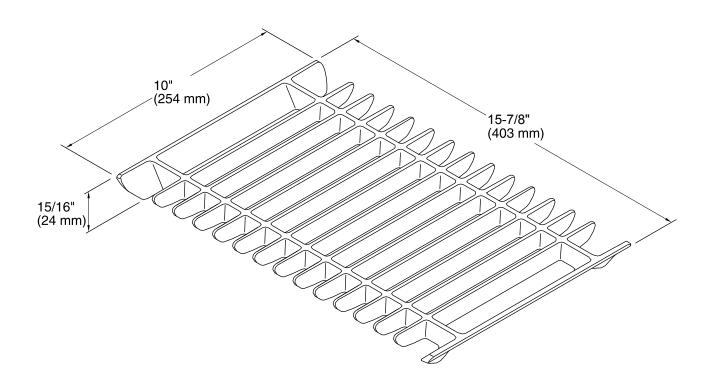

## **Technical Information**

All product dimensions are nominal.

Material: Plastic, Stainless Steel