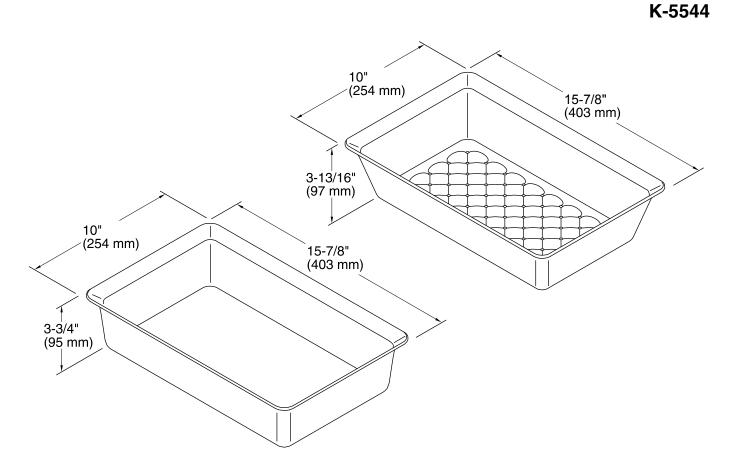

# Prolific® Colander and Washbin K-5544

#### **Features**

- Set includes colander and washbin.
- Included with the K-5540, K-23650, K-23651, and K-23652 Prolific kitchen sinks.
- Polypropylene construction.
- Dishwasher safe.

# **Technical Information**

All product dimensions are nominal.

Material: Plastic