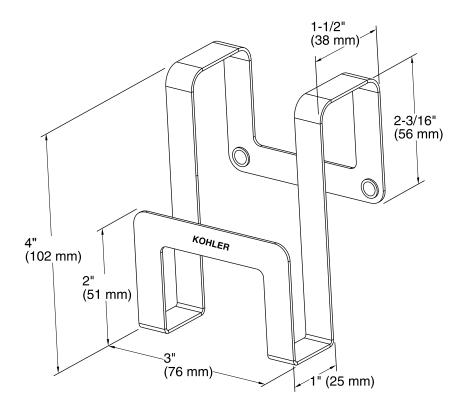

## **Technical Information**

All product dimensions are nominal. Material: Stainless Steel