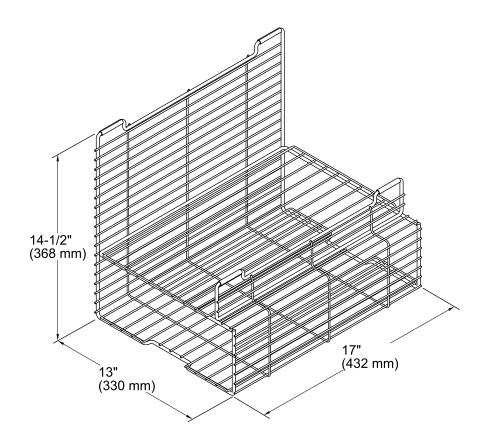

## **Technical Information**

All product dimensions are nominal.

Material: Stainless Steel