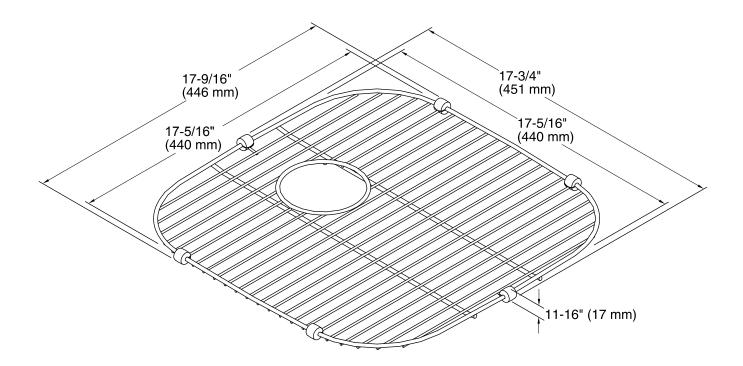

#### **Technical Information**

All product dimensions are nominal. Material: Stainless Steel