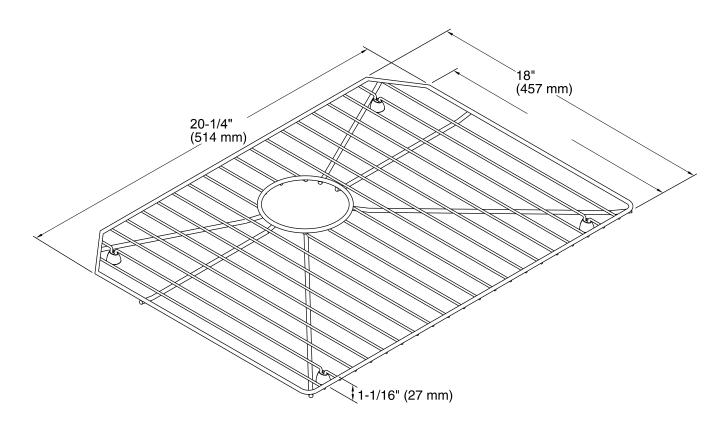

## **Technical Information**

All product dimensions are nominal.

Material: Stainless Steel