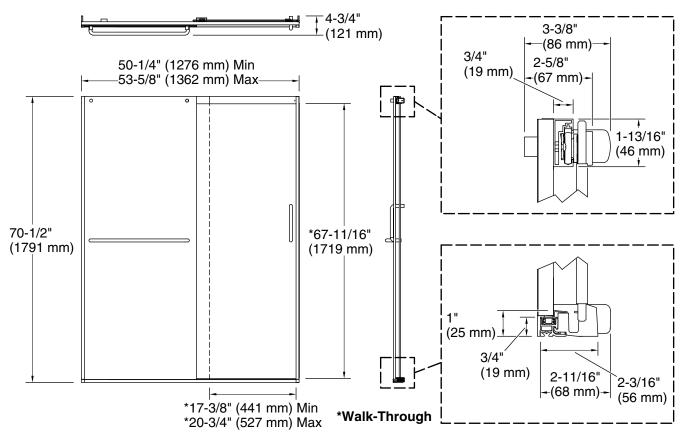

# Installation

- Fits opening widths 50-1/4" 53-5/8" (1276 1362 mm).
- 70-1/2" (1791 mm) high, with 67-11/16" (1719 mm) walkthrough height.
- 3-3/8" (86 mm) width adjustment.
- Out-of-plumb adjustability simplifies installation.
- Door can be installed to open to the left or right to suit your bathroom layout.
- For residential use only.
- Not for use in hospitality.

# **Technical Information**

All product dimensions are nominal.

| Installation type:            | For shower base installation |
|-------------------------------|------------------------------|
| Opening Width -<br>Min:       | 50-1/4" (1276 mm)            |
| Opening Width -<br>Max:       | 53-5/8" (1362 mm)            |
| Walk-through - Min:           | 17-3/8" (441 mm)             |
| Walk-through - Max:           | 20-3/4" (527 mm)             |
| Base-To-Wall<br>Radius – Max: | 1/2" (13 mm)                 |
| Glass thickness:              | 1/4" (6 mm)                  |
| Glass coating:                | CleanCoat®                   |