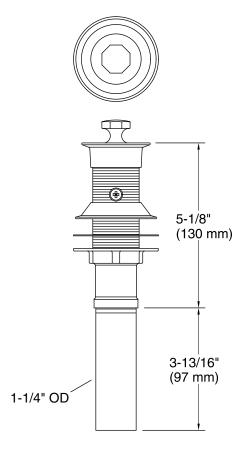

CSA B125.2

**KOHLER® One-Year Limited Warranty** See website for detailed warranty information.

## **Available Colors/Finishes**

Color tiles intended for reference only.

| Color | Code | Description                    |
|-------|------|--------------------------------|
|       | CP   | Polished Chrome                |
|       | SN   | Vibrant® Polished Nickel       |
|       | AF   | Vibrant® French Gold           |
| 1764  | PGD  | Vibrant® Moderne Polished Gold |
|       | BGD  | Vibrant® Moderne Brushed Gold  |
|       | G    | Brushed Chrome                 |
|       | BN   | Vibrant® Brushed Nickel        |
|       | BV   | Vibrant® Brushed Bronze        |
|       | 2BZ  | Oil-Rubbed Bronze              |
|       | TT   | Titanium                       |



# **KOHLER**, Faucets



## **Technical Information**

All product dimensions are nominal.

#### **Notes**

Install this product according to the installation guide.