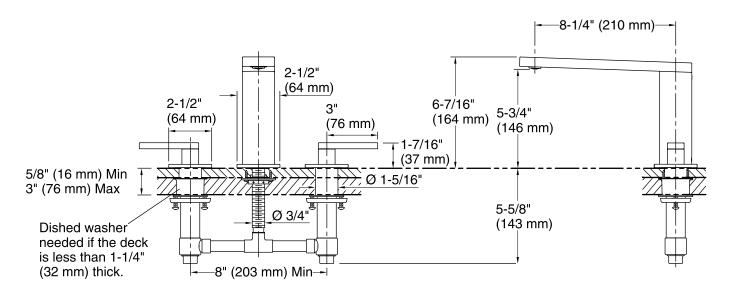

## **Technical Information**

All product dimensions are nominal.

## Spout:

Spout reach: 8-1/4" (210 mm)