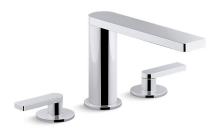

# Composed® Deck-mount Bath Faucet K-73081-4

#### **Features**

- Two lever handles allow for both volume and temperature control.
- Non-diverter spout.
- 8-1/4" spout reach.
- KOHLER ceramic disc valves exceed industry longevity standards for a lifetime of durable performance.
- Coordinates with Composed faucets, accessories, and showering components to complete your bathroom.

# Composed®

Deck-mount Bath Faucet K-73081-4

Finished Deck-Mount Installation Only