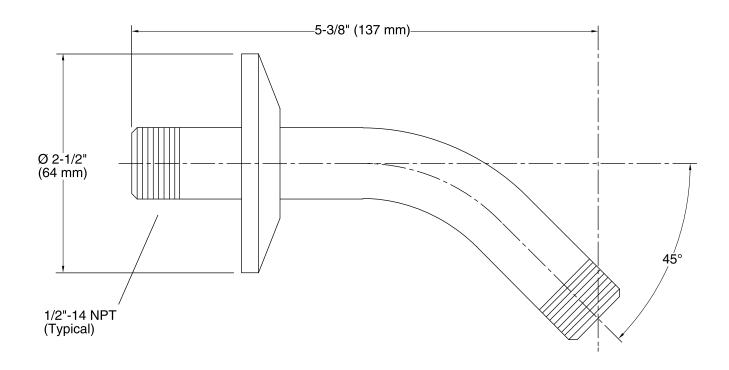

#### **Features**

- Arm features 5-3/8-inch reach.
- 1/2-inch NPT connection.

### **Technical Information**

All product dimensions are nominal.