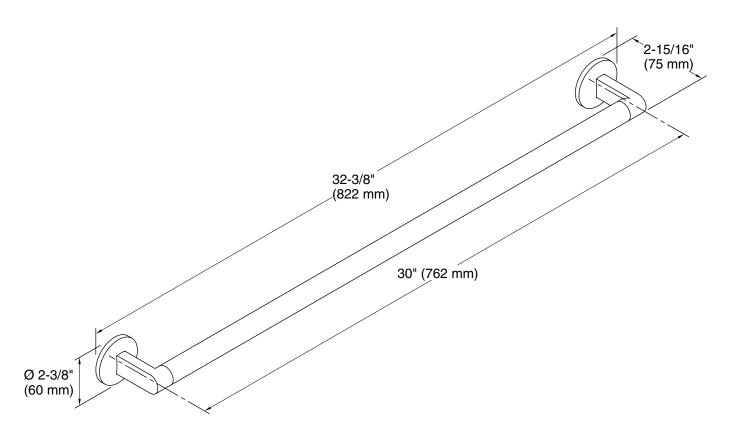

## Components<sup>™</sup> 30" Towel Bar **K-78374**

## Components<sup>™</sup> 30" Towel Bar

K-78374

## **Technical Information**

All product dimensions are nominal. Material: Zinc, Brass