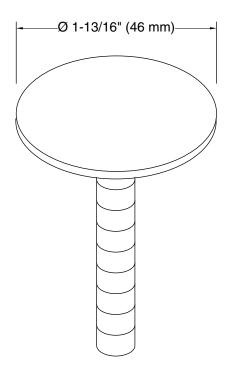

#### **Features**

- Fits 1/2- to 1-1/2-inch faucet hole.
- Available in durable enameled steel or stainless steel.

## **Technical Information**

All product dimensions are nominal.

Material: Metal