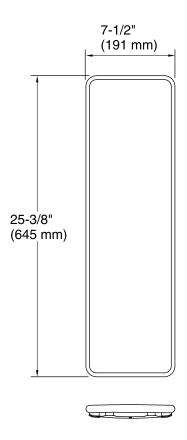

## **Bellwether®**

Drain Cover **K-9155** 

# **Bellwether®**

Drain Cover K-9155

#### **Technical Information**

All product dimensions are nominal.

Material: Plastic