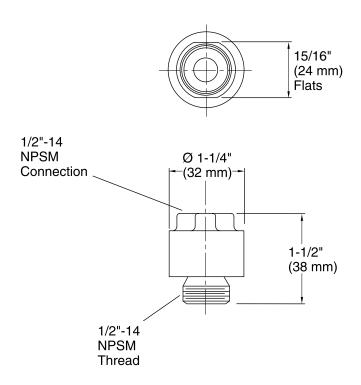

Persona handshower system.
- KOHLER finishes resist corrosion and tarnishing.

### Material

Solid-brass construction.



Codes/Standards

**ASSE 1014** 

# **KOHLER® Faucet Lifetime Limited Warranty**

See website for detailed warranty information.

# **Available Colors/Finishes**

Color tiles intended for reference only.

| Color | Code | Description              |
|-------|------|--------------------------|
|       | CP   | Polished Chrome          |
|       | SN   | Vibrant® Polished Nickel |
|       | PB   | Vibrant® Polished Brass  |
|       | G    | Brushed Chrome           |
|       | BN   | Vibrant® Brushed Nickel  |
|       | 2BZ  | Oil-Rubbed Bronze        |
|       | BL   | Matte Black              |
|       | TT   | Titanium                 |





**KOHLER**, Faucets

K-9660



# **Technical Information**

All product dimensions are nominal.

### **Notes**

Install this product according to the installation guide.