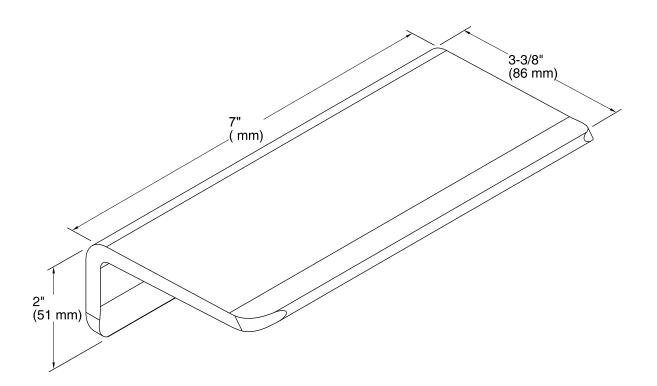

Choreograph® 7" Floating Shelf K-97621

# Choreograph® 7" Floating Shelf K-97621

### **Technical Information**

All product dimensions are nominal. Installation Type: Wall-mount Material: Anodized Aluminum