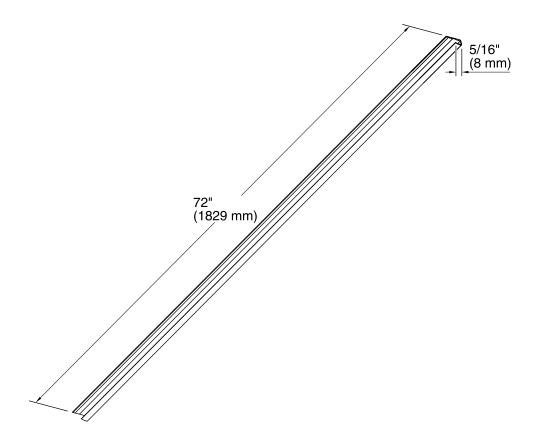

# Choreograph® 72" Edge Trim K-97738

### Features

- For use with KOHLER Choreograph wall panels.
- Package contains two 72" lengths.
- Aluminum construction.
- Height in-field trimmable.

Codes/Standards None Applicable