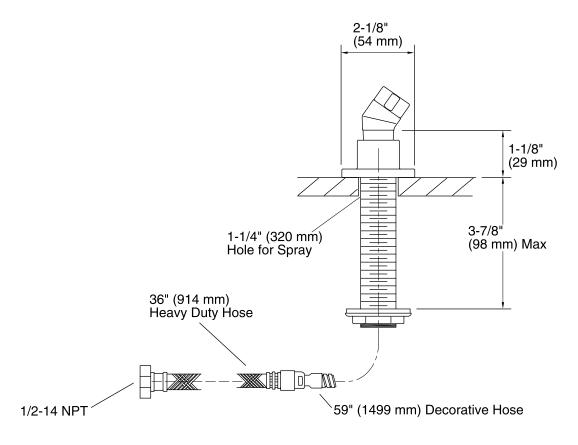

### **Technical Information**

All product dimensions are nominal.

Material:

Brass

#### Installation

Deck- or bath-mount.